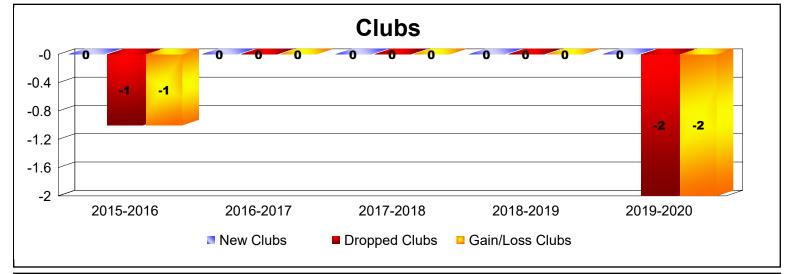

District 20 E2 As of June 2020 Cumulative

| Year      | New<br>Clubs | Dropped<br>Clubs | Gain/<br>Loss<br>Clubs | New<br>Members | Charter<br>Members | Reinstate<br>Members | Transfer<br>Members | Total<br>Member<br>Added | Total<br>Members<br>Dropped | Gain/<br>Loss<br>Members |
|-----------|--------------|------------------|------------------------|----------------|--------------------|----------------------|---------------------|--------------------------|-----------------------------|--------------------------|
| 2015-2016 | 0            | -1               | -1                     | 48             | 0                  | 5                    | 5                   | 58                       | -71                         | -13                      |
| 2016-2017 | 0            | 0                | 0                      | 62             | 1                  | 1                    | 3                   | 67                       | -91                         | -24                      |
| 2017-2018 | 0            | 0                | 0                      | 61             | 0                  | 0                    | 7                   | 68                       | -100                        | -32                      |
| 2018-2019 | 0            | 0                | 0                      | 41             | 0                  | 3                    | 3                   | 47                       | -86                         | -39                      |
| 2019-2020 | 0            | -2               | -2                     | 61             | 0                  | 1                    | 8                   | 70                       | -121                        | -51                      |
| Average   | 0            | -1               | -1                     | 55             | 0                  | 2                    | 5                   | 62                       | -94                         | -32                      |