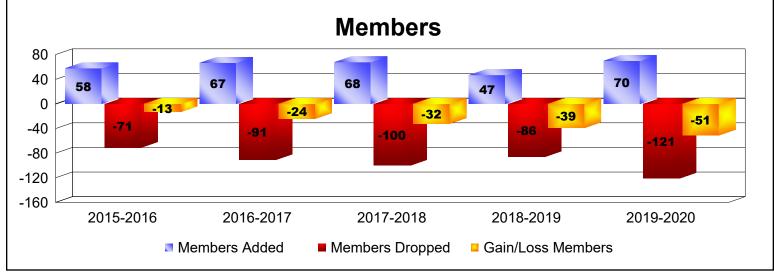

District 20 E2 As of June 2020 Cumulative

| Year      | New<br>Clubs | Dropped<br>Clubs | Gain/<br>Loss<br>Clubs | New<br>Members | Charter<br>Members | Reinstate<br>Members | Transfer<br>Members | Total<br>Member<br>Added | Total<br>Members<br>Dropped | Gain/<br>Loss<br>Members |
|-----------|--------------|------------------|------------------------|----------------|--------------------|----------------------|---------------------|--------------------------|-----------------------------|--------------------------|
| 2015-2016 | 0            | -1               | -1                     | 48             | 0                  | 5                    | 5                   | 58                       | -71                         | -13                      |
| 2016-2017 | 0            | 0                | 0                      | 62             | 1                  | 1                    | 3                   | 67                       | -91                         | -24                      |
| 2017-2018 | 0            | 0                | 0                      | 61             | 0                  | 0                    | 7                   | 68                       | -100                        | -32                      |
| 2018-2019 | 0            | 0                | 0                      | 41             | 0                  | 3                    | 3                   | 47                       | -86                         | -39                      |
| 2019-2020 | 0            | -2               | -2                     | 61             | 0                  | 1                    | 8                   | 70                       | -121                        | -51                      |
| Average   | 0            | -1               | -1                     | 55             | 0                  | 2                    | 5                   | 62                       | -94                         | -32                      |